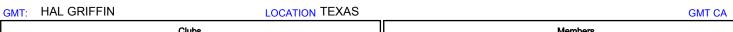

## MONTHLY MEMBERSHIP PROGRESS REPORT

District 2 S3

Results as of: 5/31/2017





## GOALS AND ACTUAL NEW CLUBS CUMULATIVE



## GOALS AND ACTUAL MEMBERS CUMULATIVE



| -■- NEW MEMBER GROWTH NET GOAL    |
|-----------------------------------|
| - ● - NEW MEMBER GROWTH ACTUAL    |
| - ▲ - LAST YEAR MEMBERSHIP ACTUAL |
|                                   |
|                                   |
|                                   |

| DROPPED CLUBS: 0 |     |
|------------------|-----|
| DROPPED MEMBERS  |     |
| DECEASED         | 21  |
| CLUB CANCELLED   | 0   |
| OTHER            | 307 |
| TOTAL            | 328 |

| 43 CLUBS OF 52 ADDED 1 OR MORE<br>NEW MEMBERS | GENDER DISTRIBUTION       |                |     |
|-----------------------------------------------|---------------------------|----------------|-----|
|                                               | M