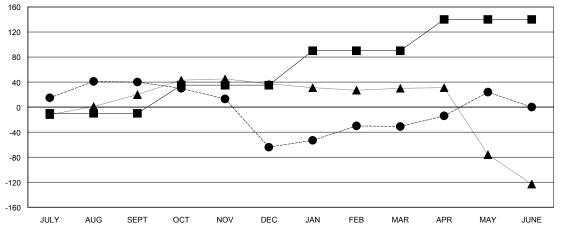

## GOALS AND ACTUAL MEMBERS CUMULATIVE

| -■- NEW MEMBER GROWTH NET GOAL    |
|-----------------------------------|
| - ● - NEW MEMBER GROWTH ACTUAL    |
| - ▲ - LAST YEAR MEMBERSHIP ACTUAL |
|                                   |
|                                   |
|                                   |