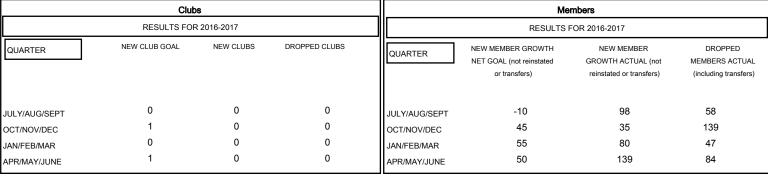

## MONTHLY MEMBERSHIP PROGRESS REPORT

District 2 S3

Results as of: 5/31/2017





## GOALS AND ACTUAL NEW CLUBS CUMULATIVE



## GOALS AND ACTUAL MEMBERS CUMULATIVE



| -■- NEW MEMBER GROWTH NET GOAL    |
|-----------------------------------|
| - ● - NEW MEMBER GROWTH ACTUAL    |
| - ▲ - LAST YEAR MEMBERSHIP ACTUAL |
|                                   |
|                                   |
|                                   |

| DROPPED CLUBS: 0 |     |
|------------------|-----|
| DROPPED MEMBERS  |     |
| DECEASED         | 21  |
| CLUB CANCELLED   | 0   |
| OTHER            | 307 |
| TOTAL            | 328 |

| 43 CLUBS OF 52 ADDED 1 OR MORE<br>NEW MEMBERS | GENDER DISTRIBUTION       |                |     |
|-----------------------------------------------|---------------------------|----------------|-----|
|                                               | MAL